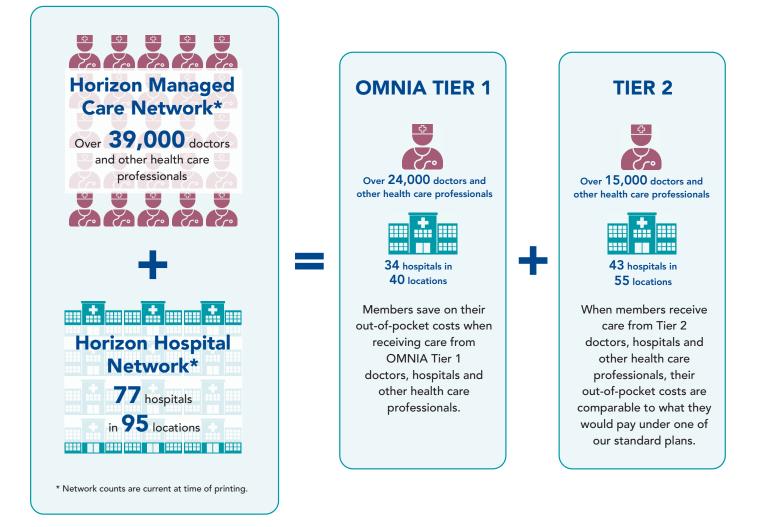

## With OMNIA<sub>SM</sub> Health Plans

OMNIA Health Plan members have in-network access to the largest doctor and hospital networks\* in New Jersey. In-network doctors, hospitals and other health care professionals are grouped into two tiers within the Horizon Managed Care Network and the Horizon Hospital Network.